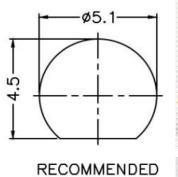

MOUNTING HOLE

| Title        | Value             |
|--------------|-------------------|
| Drawing date | 26.5.2023         |
| Version      | A                 |
| Website      | www.paratronic.fi |