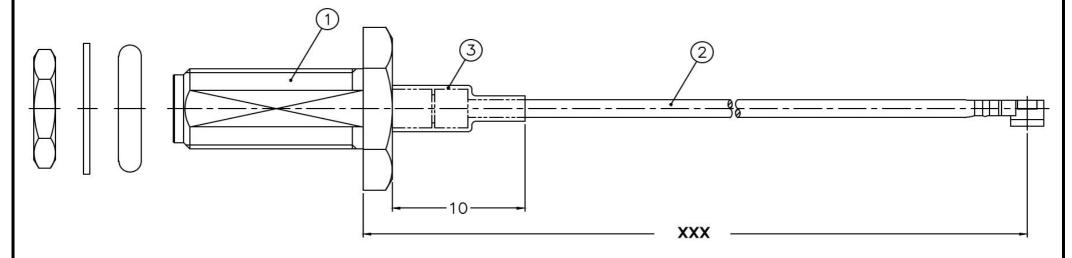

## PRODUCT: CABLE ASSEMBLY, SMA FEMALE BH - 1.13MM CABLE - I-PEX MHF I PLUG R/A PRODUCT CODE: E9000-xxx \*, Paratronic Oy

| Part | Material                                                       | General information                                         |
|------|----------------------------------------------------------------|-------------------------------------------------------------|
| 1    | SMA female, bulkhead, with O-ring                              | Dimensions in millimeters (mm), unless otherwise specified. |
| 2    | 1.13mm 50 ohm cable, with I-PEX MHF I plug r/a (20278-112R-13) | RoHS compliant. Directive 2015/863 with exemption 6(c)      |
| 3    | Heat shrink with glue                                          |                                                             |
|      |                                                                |                                                             |
| *    | xxx = lenght in mm                                             | SMA panel mount IP67                                        |